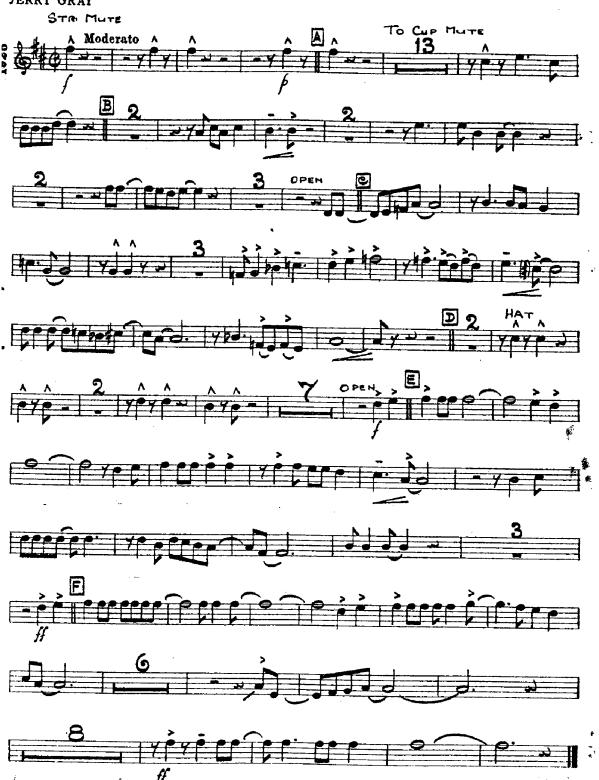

Arranged by ARTIE SHAW Scored by JERRY GRAY

ist Trumpet in B,

COLE PORTER

Copyright. MCMXXXIX. by Harms Inc., N.Y.C.

Chappell & C? Ltd., 50, New Bond Street, London W.1. & Sydney
Chappell S.A. Peris

All Rights Reserved Tous droits reserves 93862